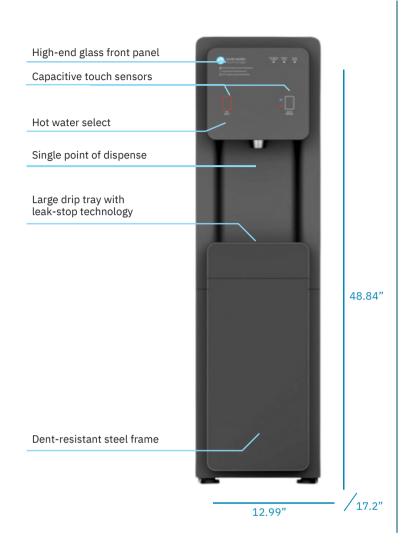

### CAPACITIVE TOUCH SENSOR ACTIVATION

Hygienic, easy-to-clean operation.

#### 24/7 SYSTEM MONITORING

Continuous monitoring of system performance and water quality.

#### HIGH-CAPACITY DRIP TRAY

Optional drain connection prevents need for emptying.

## Specifications

| Weight                        | 55 lbs                           |
|-------------------------------|----------------------------------|
| Dimensions                    | 12.99" W x 48.84" H x 17.2" L    |
| Cold Tank Capacity            | 1.82 gallons                     |
| Hot Tank Capacity             | 0.5 gallons                      |
| Dispense Area                 | 10.75" tall                      |
| Recommended<br>Water Pressure | 60- 70 PSI                       |
| Rated Voltage/<br>Frequency   | 120v/60hz   220v/50hz            |
| Power Consumption             | Hot: 2.5A/300W   Cold: 1.0A/120W |