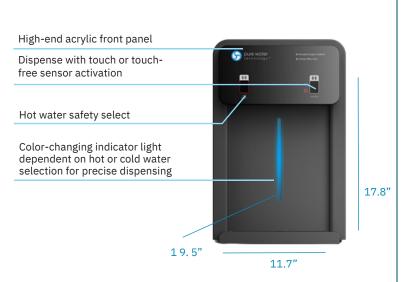

#### TOUCHLESS SENSOR ACTIVATION

Hygienic, touch-free operation.

## Specifications

| Weight                        | 46.3 lb (21 kg)                                                        |
|-------------------------------|------------------------------------------------------------------------|
| Dimensions                    | 17.8" H X 11.7" W x 19.5" D<br>(452.1 mm W x 2997.2 mm H x 485.1 mm L) |
| Cold Tank Capacity            | 1 gallon (3.8 liters)                                                  |
| Hot Tank Capacity             | 0.5 gallons (1.9 liters)                                               |
| Dispense Area                 | 10.7" tall (271.7 mm)                                                  |
| Reccomended<br>Water Pressure | 60-70 PSI                                                              |
| Rated Voltage/<br>Frequency   | 120v/60hz   220v/50hz                                                  |
| Power Consumption             | 1.6Wh/24hour                                                           |