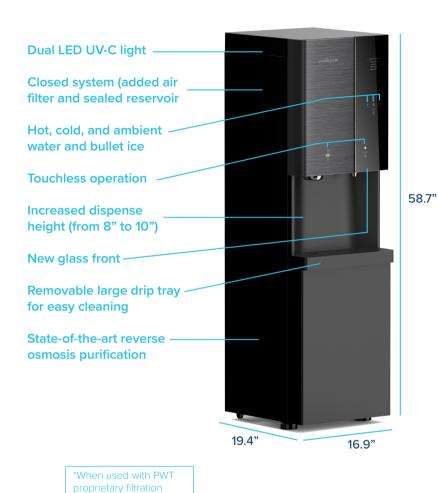

## **Innovative Design & Technology**

- •Hot, cold, and ambient water plus ice dispenser
- •Touchless sensor operation
- •Ergonomic comfort-height design

## **Advanced Hygiene Features**

- •Built in touchless dispense
- •State-of-the-art reverse osmosis purification
- •Elegant "bullet" ice

### **Bullet-Proof Reliability**

- •Leak protection system
- •Energy efficiency mode

Now with built in touchless dispense!

| Description                   | Specification             |
|-------------------------------|---------------------------|
| Weight                        | 119.5 lbs (54.2 kg)       |
| Dimensions                    | 16.9"w x 58.7"h x 19.4"d  |
| Cold Tank Capacity            | 1.2 gallons (4.7 liters)  |
| Ambient Tank Capacity         | 4.5 gallons (16.9 liters) |
| Hot Tank Capacity             | 1.2 gallons (4.6 liters)  |
| Ice Production                | 44 lbs/day (19.9 kg/day)  |
| Ice Storage                   | 8.8 lbs/day (4 kg/day)    |
| Dispense Area                 | 10"                       |
| Recommended<br>Water Pressure | 60-70 psi                 |
| Rated Voltage/<br>Frequency   | 110v/60Hz @ 6.5 amps      |
| Power Consumption             | 2.83 kWh/24 hours         |